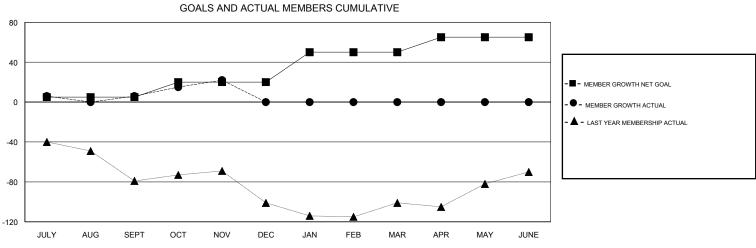

## District 2 A2

Results as of: 11/30/2018

| DROPPED CLUBS: 0  DROPPED MEMBERS |         | 25 CLUBS OF 66 ADDED 1 OR MORE<br>NEW MEMBERS | GENDER DISTRIBUTION  MALE 1,069 (60.60%)  FEMALE 695 (39.40%)  Women Percentage Fiscal Year Goal: 20% |     |
|-----------------------------------|---------|-----------------------------------------------|-------------------------------------------------------------------------------------------------------|-----|
| DECEASED                          | 10      | CLICK HERE FOR CUMULATIVE  MEMBERSHIP DATA    | TOTAL FAMILY UNIT MEMBERS                                                                             | 344 |
| CLUB CANCELLED OTHER              | 0<br>42 |                                               | FAMILY MEMBERS PAYING HALF                                                                            | 177 |
| TOTAL                             | 52      |                                               | DUES                                                                                                  |     |