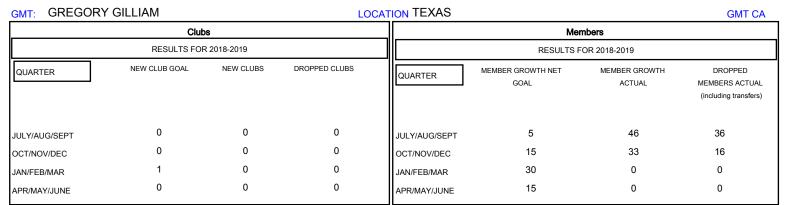

## District 2 A2

Results as of: 11/30/2018

| DROPPED CLUBS: 0  DROPPED MEMBERS |         | 25 CLUBS OF 66 ADDED 1 OR MORE<br>NEW MEMBERS | GENDER DISTRIBUTION  MALE 1,069 (60.60%)  FEMALE 695 (39.40%)  Women Percentage Fiscal Year Goal: 20% |     |
|-----------------------------------|---------|-----------------------------------------------|-------------------------------------------------------------------------------------------------------|-----|
| DECEASED                          | 10      | CLICK HERE FOR CUMULATIVE  MEMBERSHIP DATA    | TOTAL FAMILY UNIT MEMBERS                                                                             | 344 |
| CLUB CANCELLED OTHER              | 0<br>42 |                                               | FAMILY MEMBERS PAYING HALF                                                                            | 177 |
| TOTAL                             | 52      |                                               | DUES                                                                                                  |     |